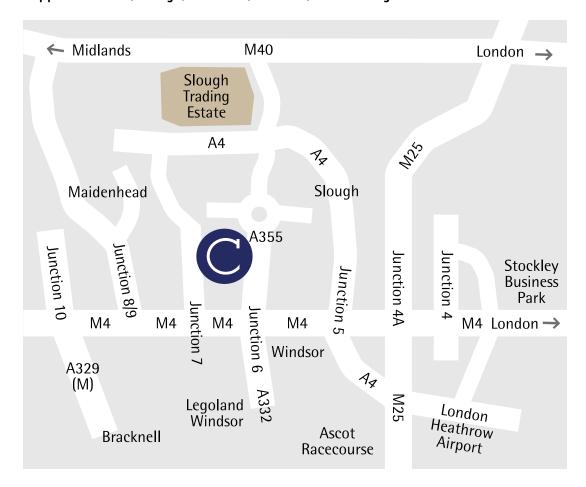

## Heathrow Airport (8.7 miles)

By train 45 minutes By car 13 minutes

## Windsor Castle (3.2 miles)

By train 35 minutes By car 10 minutes

## Cippenham Lane, Slough, Berkshire, SL1 2YE, United Kingdom

For further information or to book, please contact our Christmas Coordinator on: **01753 516 222** or email: **events.slough@millenniumhotels.co.uk** 